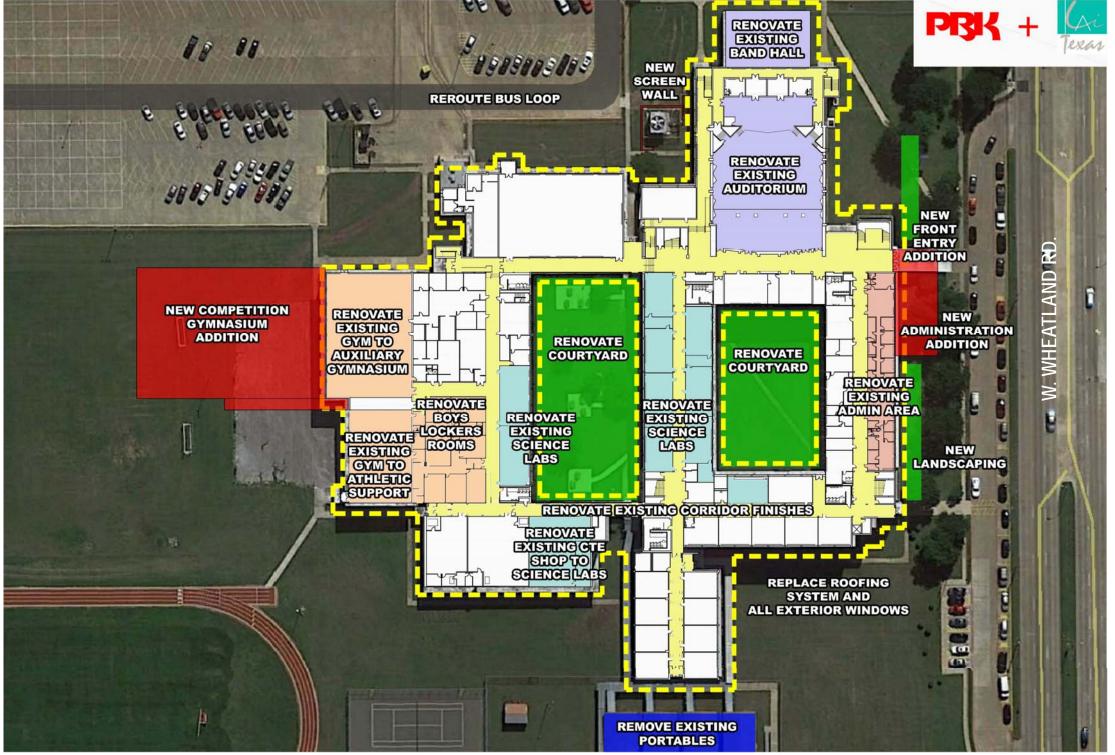

## Master Plan Phase 1 – First Floor Plan

## **Master Plan Phase 1 Improvement Scope**

- Roofing Upgrades
- **Building Envelope Upgrades**
- Interior Improvements
- Plumbing Upgrades
- Gym/Locker Room Enhancements
- Science Lab Upgrades
- Auditorium Upgrades
  - Performing and Fine Arts Enhancements
- Facility Enhancements for Career and **Technical Education**
- Renovate Both Courtyards
- Reroute Bus Loop
- Renovate Existing Gym to Auxiliary Gym
- Renovate Corridor Finishes
- Renovate Existing Gym to Athletic Support
- Remove Existing Portables
- New Mechanical Screen Wall
- **New Front Entry Addition**
- **New Administration Addition**
- New Landscaping at Front
- New Competition Gym